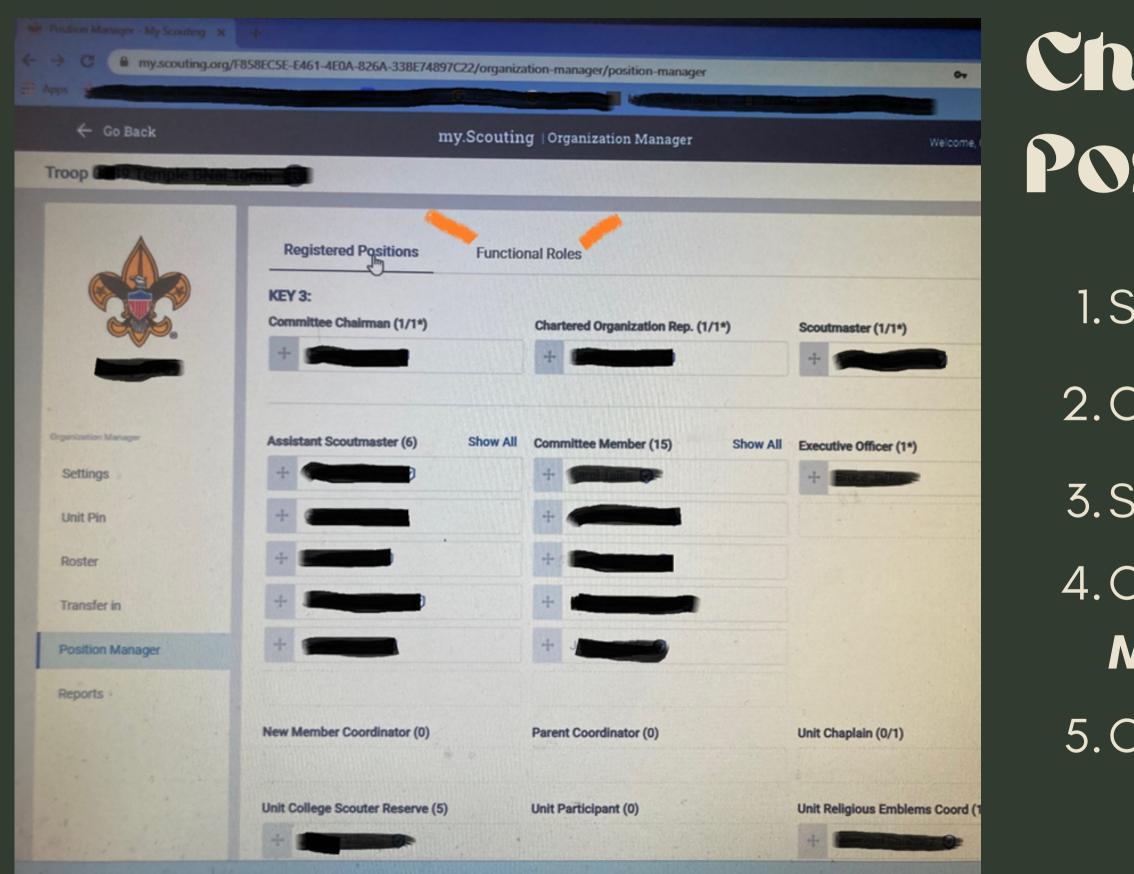

### If any of the Key 3 have changed during the year it will need to be updated before starting the charter.

- COR can only be changed by paper application.
- CC can be changed only by COR through the myscouting.org site online.
- The CM/SM can be changed by COR or CC through the myscouting.org site online.

### Changing Positions Online

- 1. Sign into my.scouting
- 2. Click MENU
- 3. Scroll down to your unit4. Click on **ORGANIZATION** 
  - MANAGER
- 5. Click on **POSITION MANAGER**