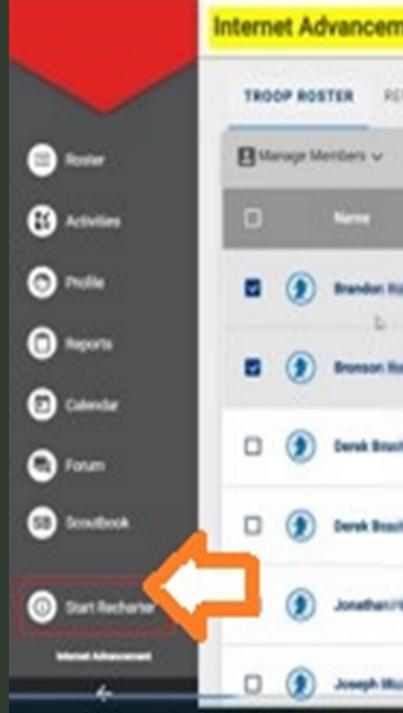

# Starting the Charter

Log in to internet

 advancement through the
 my.scouting web site

 Scroll to the bottom left hand
 side of the screen, and click on
 recharter

3. There is no code from Council needed to start your charter or log in.